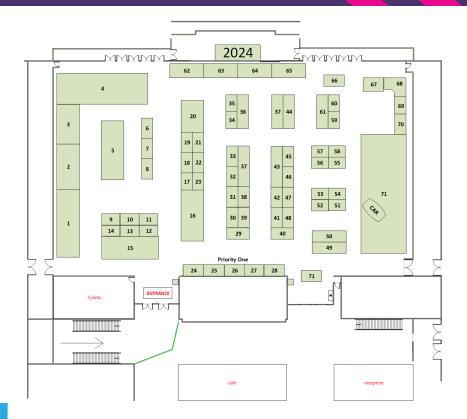

## Floor Plan

AUG 8TH 9AM-2PM, 4PM-8PM | AUG 9TH 9AM-2PM | Free entry | MERCURY BAYPARK ARENA

## **Exhibition sites**

| 37 | AFFCO                            | 29 | Hato Hone St John                             | 8  | The Rotary Club of Tauranga      |
|----|----------------------------------|----|-----------------------------------------------|----|----------------------------------|
| 41 | AFS Intercultural Programmes     | 9  | Hayes International                           | 14 | ShotDarts                        |
| 48 | Air NZ Academy of Learning       | 59 | JNP Aviation Training                         | 38 | Southern Institute of Technology |
| 43 | AUT                              | 69 | Kauri Kaimai /TMBC                            | 66 | STEAM-ED                         |
| 68 | Bay Conservation Alliance        | 47 | Lincoln University BOP                        | 2  | Stevenson                        |
| 53 | Bay of Plenty Regional Council   | 28 | Livingstone Building Ltd                      | 23 | STS                              |
| 51 | BCITO - Building                 | 30 | Massey University                             | 22 | Talleys                          |
| 46 | Bethlehem Teritary Institute     | 35 | Media Design School                           | 60 | Tauranga Aero Club               |
| 12 | BlueLab                          | 54 | Nelson Aviation College                       | 64 | Te Wānanga O Aotearoa            |
| 19 | CAANZ                            | 55 | NZ College of Chiropractic                    | 62 | Te Whare Wānanga O Awanuiārangi  |
| 63 | CareerEQ                         | 1  | NZ Defence Force                              | 17 | Te Rito Maioha ECNZ              |
| 32 | Connexis                         | 39 | NZ International Commercial Pilot Academy Ltd | 4  | The University of Waikato        |
| 25 | Craigs Investment Partners       | 3  | NZKGI                                         | 67 | Tinkd Makerspace                 |
| 70 | Department of Conservation       | 13 | Oasis Engineering                             | 65 | Toi Kai Rawa                     |
| 26 | Design Juice                     | 16 | Pacific Coast Technical Institute             | 71 | Toi Oho Mai                      |
| 40 | Dive Centre                      | 5  | Pacific Growth                                | 11 | Trimax Mowing Systems            |
| 31 | EarnLearn                        | 58 | Pacific International Hotel                   | 45 | University of Otago              |
| 20 | EmployNZ                         | 15 | Management School Page Macrae                 | 44 | Vertical Horizons                |
| 42 | EmployNZ                         | 21 | -                                             | 33 | Victoria University              |
| 52 | ETCO                             |    | Pathways Bible College                        | 26 | Westpac                          |
| 34 | Film Bay of Plenty - Friday only | 6  | Port of Tauranga - 4-8pm Thursday only        | 57 | Whitecliffe                      |
| 2  | Fulton Hogan                     | 24 | Priority One                                  | 50 | WINTEC                           |
| 18 | Grace Hospital                   | 49 | Qube NZ                                       | 36 | Yoobee                           |
| 7  | Growth Hungry                    | 56 | Queenstown Resort College                     | 3  | Zespri                           |
| 61 | Hair to Train                    | 10 | RAM3D                                         |    |                                  |